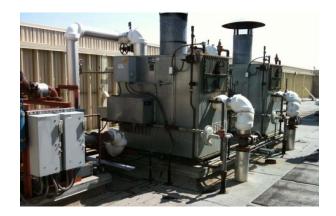

## Gas-fired boilers

- Non-condensing, natural draft
- Primary-only, variable flow
- Closed-loop CW for aux loads
- Existing DDC to the zone