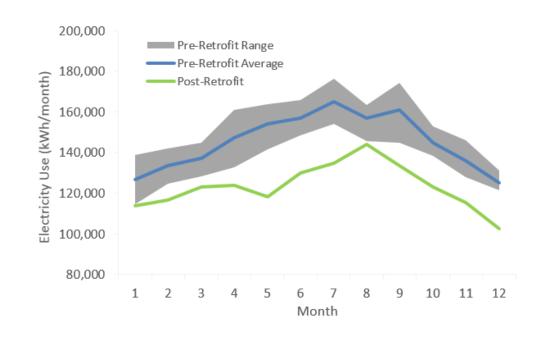

#### **Results:**

- 56% natural gas savings
- 15% electricity savings (whole building)
- \$50,000 annual energy savings
- <7 year simple payback</p>