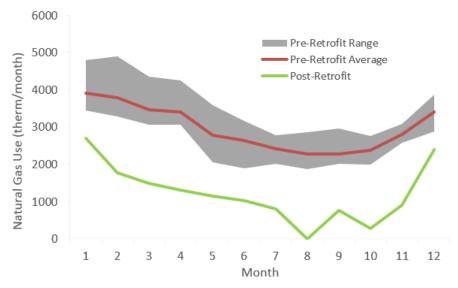

#### **Results:**

- 56% natural gas savings
- 15% electricity savings (whole building)
- \$50,000 annual energy savings
- <7 year simple payback</p>