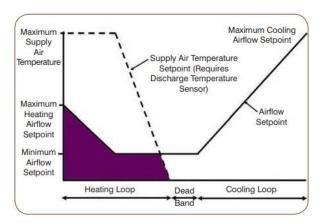

# **Low-Energy Control Measures**

- Dual Maximum VAV Logic
- Low VAV Minimum Setpoints
- Demand-based Resets
  - Duct Static Pressure Reset
  - Supply Air Temperature Reset
- CO2 Demand Controlled Ventilation
- Zone Groups

Consistent with ASHRAE Guideline 36 High Performance Sequences of Operation for HVAC Systems