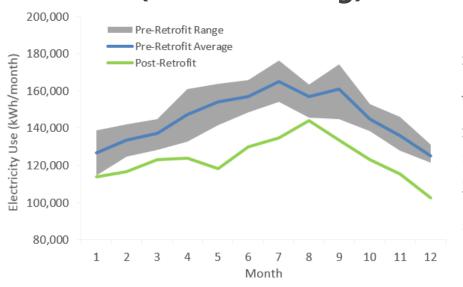

#### **Results:**

- 56% natural gas savings
- 15% electricity savings (whole building)
- \$50,000 annual energy savings
- <7 year simple payback</p>